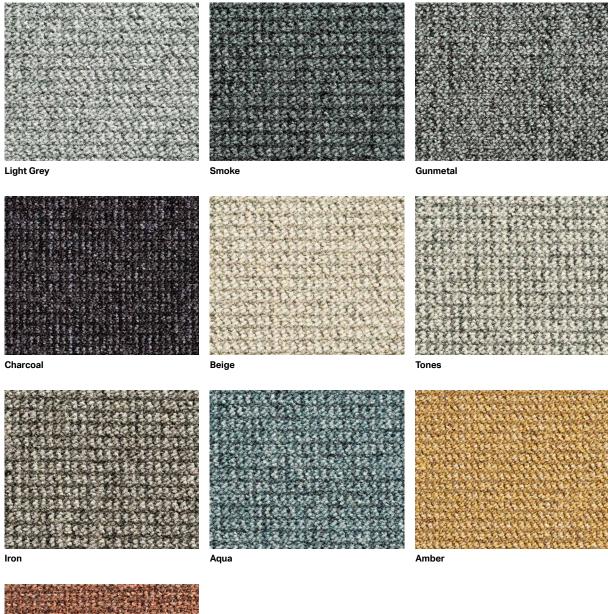

## Elevate

Experience a new level of sophistication and durability with 'Elevate,' a Nylon Carpet designed to redefine commercial spaces. Engineered for high-traffic environments, that seamlessly blends resilience with comfort. With a curated palette of stylish designs, this carpet not only elevates aesthetics but also ensures easy maintenance. Redefine your project with Elevate – where style meets durability in every step.