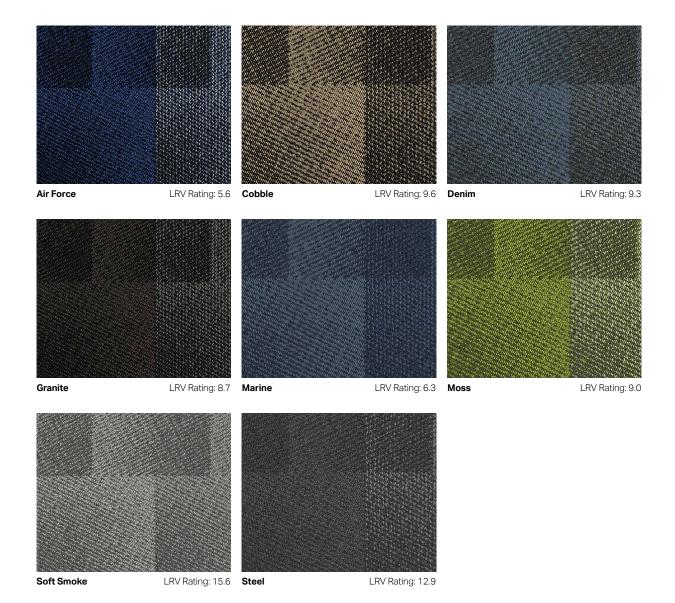

## **Triumph Everyway**

|             | 1/12" Cut Pile                                                              |
|-------------|-----------------------------------------------------------------------------|
|             | 100% Solution Dyed Nylon                                                    |
|             | Polymer modified Bitumen backing,<br>75% recycled content, non woven fleece |
|             | 2.5mm                                                                       |
|             | 650g/m²                                                                     |
|             | 5.1mm                                                                       |
|             | 3800g/m²                                                                    |
|             | 50cm x 50cm                                                                 |
| EN 1307     | 33                                                                          |
|             | 226,000m <sup>2</sup>                                                       |
| EN 1307     | LC3                                                                         |
| ISO 13501-1 | Cfl-s1                                                                      |
|             | EN 1307                                                                     |